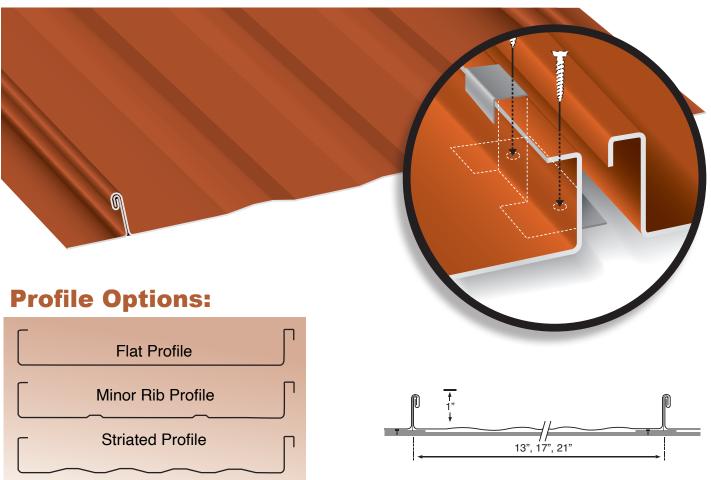

## **DL-100**

The Everlast Metals DL-100 is a double-lock architectural standing seam roofing panel that utilizes the proven seaming process of mechanical locking in conjunction with the floating action of a concealed clip assembly. This design allows for expansion & contraction caused by natural elements, providing a virtually leak proof roof with exceptional wind uplift ratings.

## **Available Product Options:**

- 1. Available for radius applications
- 2. Tapered panels
- 3. Available in steel and aluminum

## **Features:**

- 35-Year finish warranty for Fluropon®
- 40-Year finish warranty for Synergy™
- Minimum length of 4'
- Panel widths 13", 17", 21", custom
- Minimum slope requirement 3:12
- Watertight side lap
- Recommended for application over solid framing